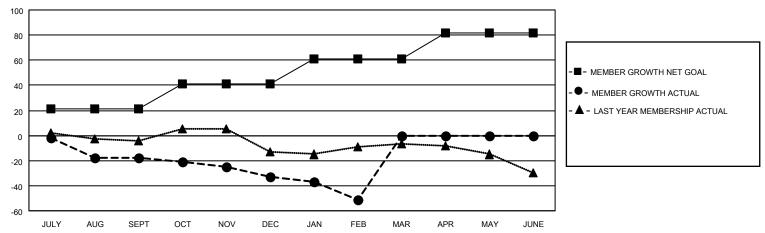

## GOALS AND ACTUAL MEMBERS CUMULATIVE

| DROPPED CLUBS: 0          |    | 11 CLUBS OF 31 ADDED 1 OR MORE NEW MEMBERS | GENDER DISTRIBUTION             |              |    |
|---------------------------|----|--------------------------------------------|---------------------------------|--------------|----|
|                           |    | NEW MEMBERS                                | MALE                            | 440 (66.37%) |    |
|                           |    |                                            | FEMALE                          | 223 (33.63%) |    |
| DROPPED MEMBERS           |    |                                            |                                 | , ,          |    |
| DECEASED                  | 10 | CLICK HERE FOR CUMULATIVE                  | TOTAL FAMILY UNIT MEMBERS       |              | 93 |
| CLUB CANCELLED 0 OTHER 63 |    | MEMBERSHIP DATA                            |                                 |              |    |
|                           |    |                                            | FAMILY MEMBERS PAYING HALF DUES |              | 47 |
| TOTAL                     | 73 |                                            |                                 |              |    |